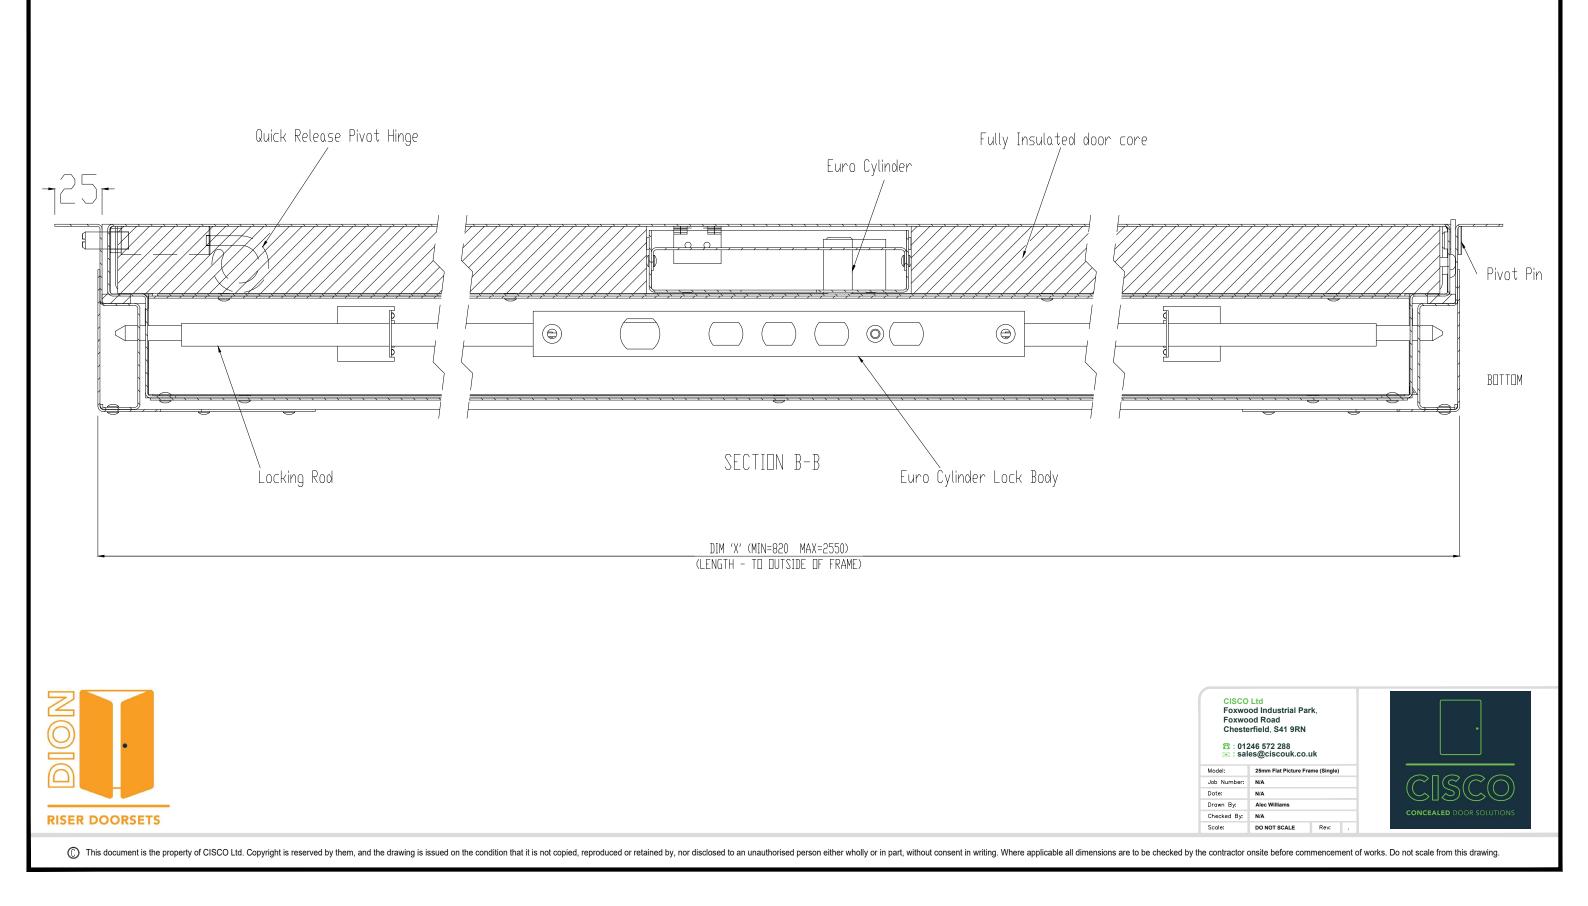

## **DION RISER Doorset - Single**

(C) This document is the property of CISCO Ltd. Copyright is reserved by them, and the drawing is issued on the condition that it is not copied, reproduced or retained by, nor disclosed to an unauthorised person either wholly or in part, without consent in writing. Where applicable all dimensions are to be checked by the contractor onsite before commencement of works. Do not scale from this drawing.