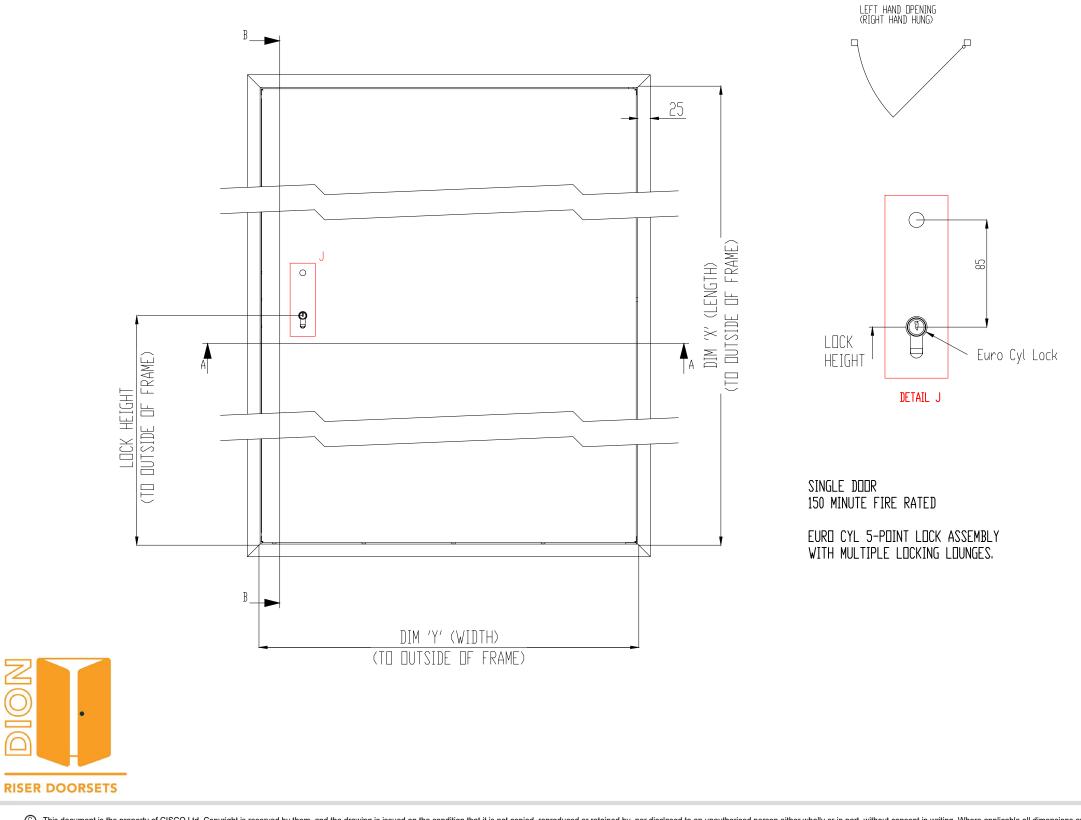

## **DION RISER Doorset - Single**

(C) This document is the property of CISCO Ltd. Copyright is reserved by them, and the drawing is issued on the condition that it is not copied, reproduced or retained by, nor disclosed to an unauthorised person either wholly or in part, without consent in writing. Where applicable all dimensions are to be checked by the contractor onsite before commencement of works. Do not scale from this drawing.