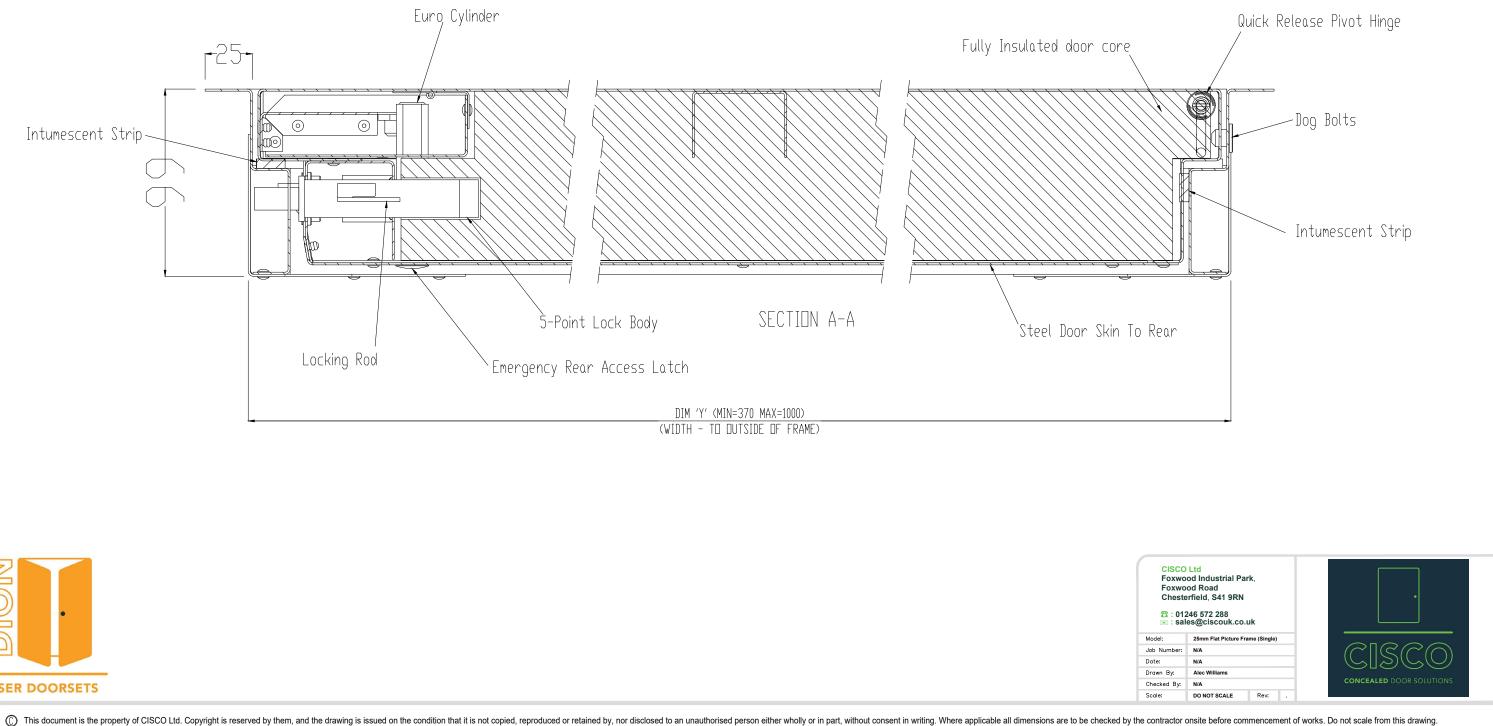

## **DION RISER Doorset - Single**

(C) This document is the property of CISCO Ltd. Copyright is reserved by them, and the drawing is issued on the condition that it is not copied, reproduced or retained by, nor disclosed to an unauthorised person either wholly or in part, without consent in writing. Where applicable all dimensions are to be checked by the contractor onsite before commencement of works. Do not scale from this drawing.