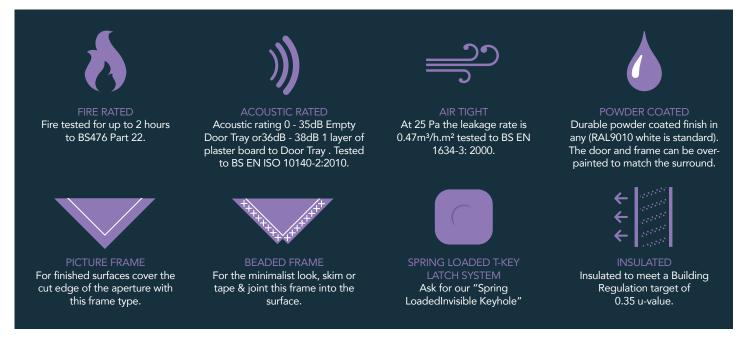

## ALDO Access Panels

The ALDO access panel is a economical and well-priced metal door used to provide access to building services. The ALDO access panel has the versatility to be specified with insulation, fire rating, acoustic reduction making it a firm favourite access panel choice for contractors and specifiers alike.

A revolutionary, spring-loaded, invisible keyhole system comes as standard with the ALDO access panel and it also features full-length piano hinges on the large panels and CISCO's unique pivot hinges on the smaller panels.

# ALDO<sup>2</sup> Access Panels

The ALDO<sup>2</sup> access panel is a economical and well-priced metal door used to provide access to building services. The ALDO<sup>2</sup> access panel has the versatility to be specified with insulation, fire rating, acoustic reduction making it a firm favourite access panel choice for contractors and specifiers alike.

A revolutionary, spring-loaded, invisible keyhole system comes as standard with the ALDO<sup>2</sup> access panel and features CISCO's unique pivot hinges.