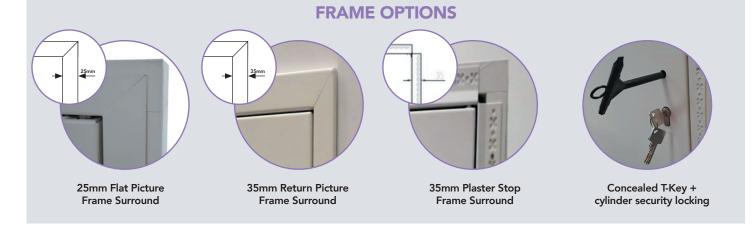

A revolutionary, spring-loaded, invisible keyhole system comes as standard with the ALDO access panel and it also features full-length piano hinges on the large panels and CISCO's unique pivot hinges on the smaller panels.

A revolutionary, spring-loaded, invisible keyhole system comes as standard with the ALDO<sup>2</sup> access panel and features CISCO's unique pivot hinges.