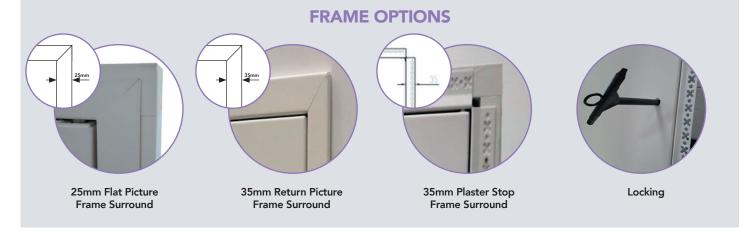

A revolutionary, spring-loaded, invisible keyhole system comes as standard with the ALDO access panel and it also features full-length piano hinges on the large panels and CISCO's unique pivot hinges on the smaller panels.

A revolutionary, spring-loaded, invisible keyhole system comes as standard with the ALDO<sup>2</sup> access panel and features CISCO's unique pivot hinges.