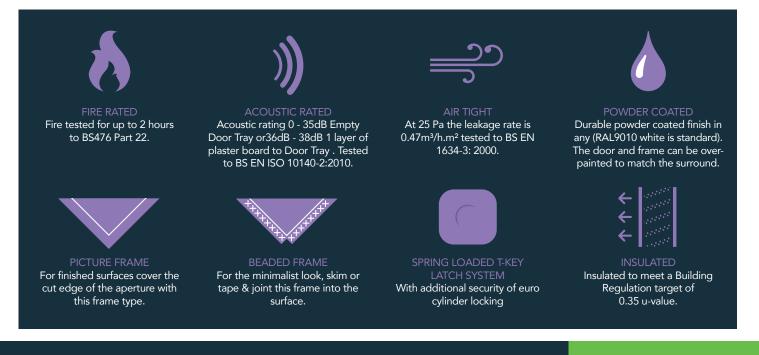

## ALDO Access Panels

The ALDO access panel is a economical and well-priced metal door used to provide access to building services. The ALDO access panel has the versatility to be specified with insulation, fire rating, acoustic reduction making it a firm favourite access panel choice for contractors and specifiers alike.

A revolutionary, spring-loaded, invisible keyhole system comes as standard with the ALDO access panel and it also features full-length piano hinges on the large panels and CISCO's unique pivot hinges on the smaller panels.

# ALDO<sup>2</sup> Access Panels

The ALDO<sup>2</sup> access panel is a economical and well-priced metal door used to provide access to building services. The ALDO<sup>2</sup> access panel has the versatility to be specified with insulation, fire rating, acoustic reduction making it a firm favourite access panel choice for contractors and specifiers alike.

A revolutionary, spring-loaded, invisible keyhole system comes as standard with the ALDO<sup>2</sup> access panel and features CISCO's unique pivot hinges.