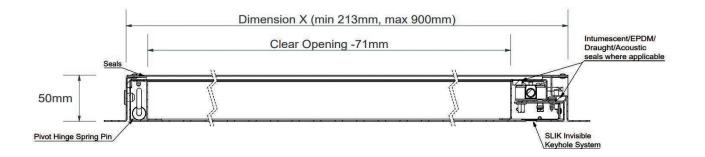

A revolutionary, spring-loaded, invisible keyhole system comes as standard with the ALDO access panel and it also features full-length piano hinges on the large panels and CISCO's unique pivot hinges on the smaller panels.

A revolutionary, spring-loaded, invisible keyhole system comes as standard with the ALDO<sup>2</sup> access panel and features CISCO's unique pivot hinges.

## **CONFIGURATIONS & SIZES**

Single

mm

Heig Widt Double

|    | Min | Max  | mm     | Min | Max         |
|----|-----|------|--------|-----|-------------|
| ht | 300 | 2200 | Height | 300 | 1900 / 2513 |
| :h | 213 | 900  | Width  | 500 | 2048 / 1548 |