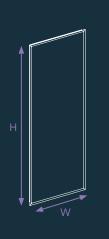

## **CONFIGURATIONS & SIZES**

Single

mm Heigl

Widt

Double

Max

2200

1500

|    | Min | Max  | _ | mm     | Min |
|----|-----|------|---|--------|-----|
| ht | 150 | 1930 | _ | Height | 300 |
| h  | 150 | 850  |   | Width  | 690 |