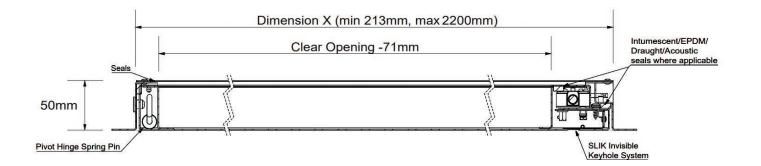

A revolutionary, spring-loaded, invisible keyhole system comes as standard with the ALDO access panel and it also features full-length piano hinges on the large panels and CISCO's unique pivot hinges on the smaller panels.

A revolutionary, spring-loaded, invisible keyhole system comes as standard with the ALDO<sup>2</sup> access panel and features CISCO's unique pivot hinges.