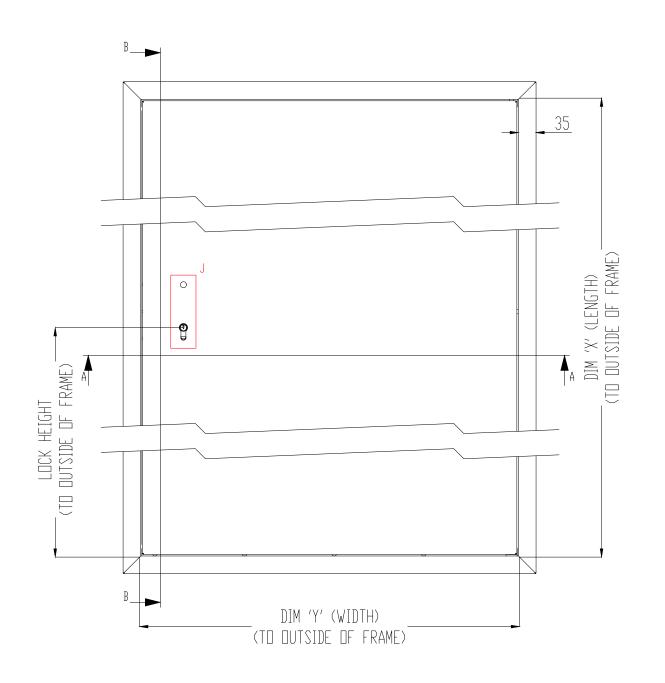

## DION RISER Doorset - Single

SINGLE DOOR 150 MINUTE FIRE RATED

EURO CYL 5-POINT LOCK ASSEMBLY WITH MULTIPLE LOCKING LOUNGES.

CISCO Ltd
Foxwood Industrial Park,
Foxwood Road
Chesterfield, S41 9RN

☐: 01246 572 288
☑: sales@ciscouk.co.uk

Model: 35mm Return Picture Frame (Single)
Job Number: N/A
Date: N/A
Drawn By: Alec Williams
Checked By: N/A
Scole: Do NOT SCALE Rev:

This document is the property of CISCO Ltd. Copyright is reserved by them, and the drawing is issued on the condition that it is not copied, reproduced or retained by, nor disclosed to an unauthorised person either wholly or in part, without consent in writing. Where applicable all dimensions are to be checked by the contractor onsite before commencement of works. Do not scale from this drawing.