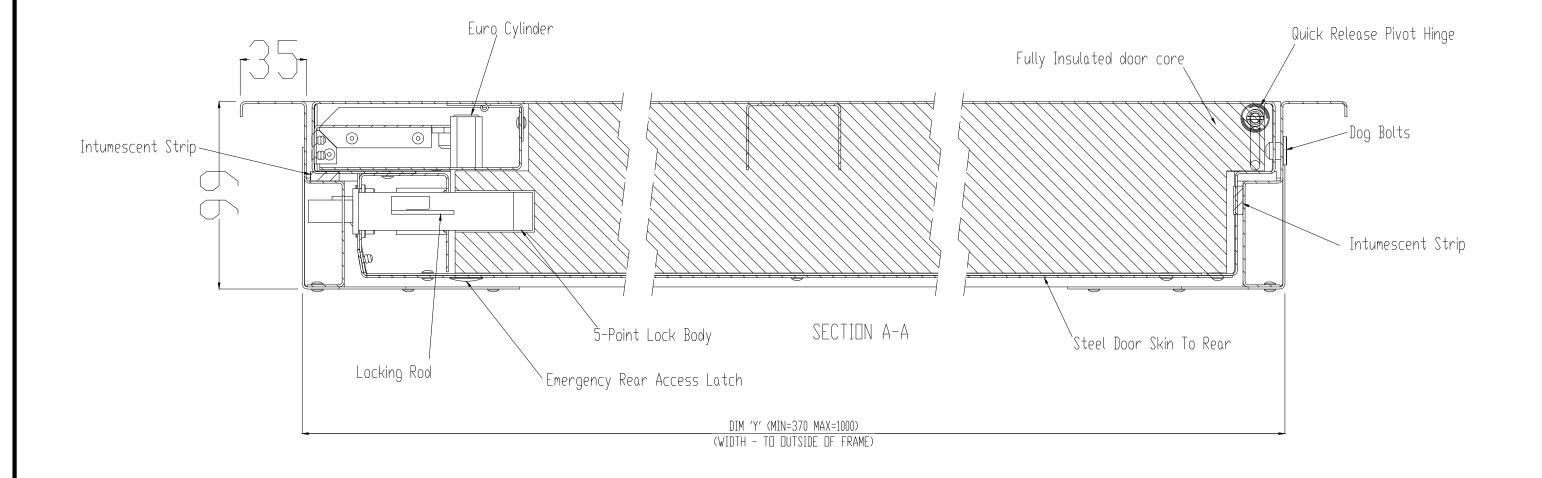

## DION RISER Doorset - Single

SINGLE DOOR 150 MINUTE FIRE RATED

EURO CYL 5-POINT LOCK ASSEMBLY WITH MULTIPLE LOCKING LOUNGES.

CISCO Ltd
Foxwood Industrial Park,
Foxwood Road
Chesterfield, S41 9RN

☐: 01246 572 288
☑: sales@ciscouk.co.uk