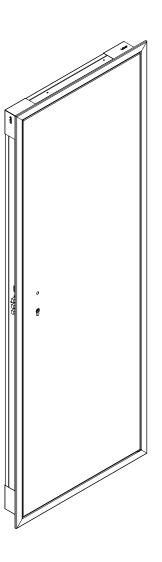

## DION RISER Doorset - Single

SINGLE DOOR 150 MINUTE FIRE RATED

EURO CYL 5-POINT LOCK ASSEMBLY WITH MULTIPLE LOCKING LOUNGES.

CISCO Ltd
Foxwood Industrial Park,
Foxwood Road
Chesterfield, S41 9RN

☐: 01246 572 288
☑: sales@ciscouk.co.uk

Model: 35mm Return Picture Frame (Single)
Job Number: N/A
Date: N/A
Drawn By: Alec Williams
Checked By: N/A
Scole: Do NOT SCALE Rev:

This document is the property of CISCO Ltd. Copyright is reserved by them, and the drawing is issued on the condition that it is not copied, reproduced or retained by, nor disclosed to an unauthorised person either wholly or in part, without consent in writing. Where applicable all dimensions are to be checked by the contractor onsite before commencement of works. Do not scale from this drawing.