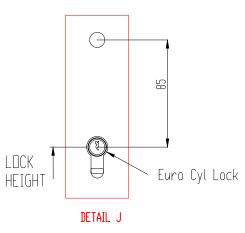

## DION RISER Doorset - Single

SINGLE DOOR 150 MINUTE FIRE RATED

EURO CYL 5-POINT LOCK ASSEMBLY WITH MULTIPLE LOCKING LOUNGES.

CISCO Ltd
Foxwood Industrial Park,
Foxwood Road
Chesterfield, S41 9RN

☐: 01246 572 288
☑: sales@ciscouk.co.uk