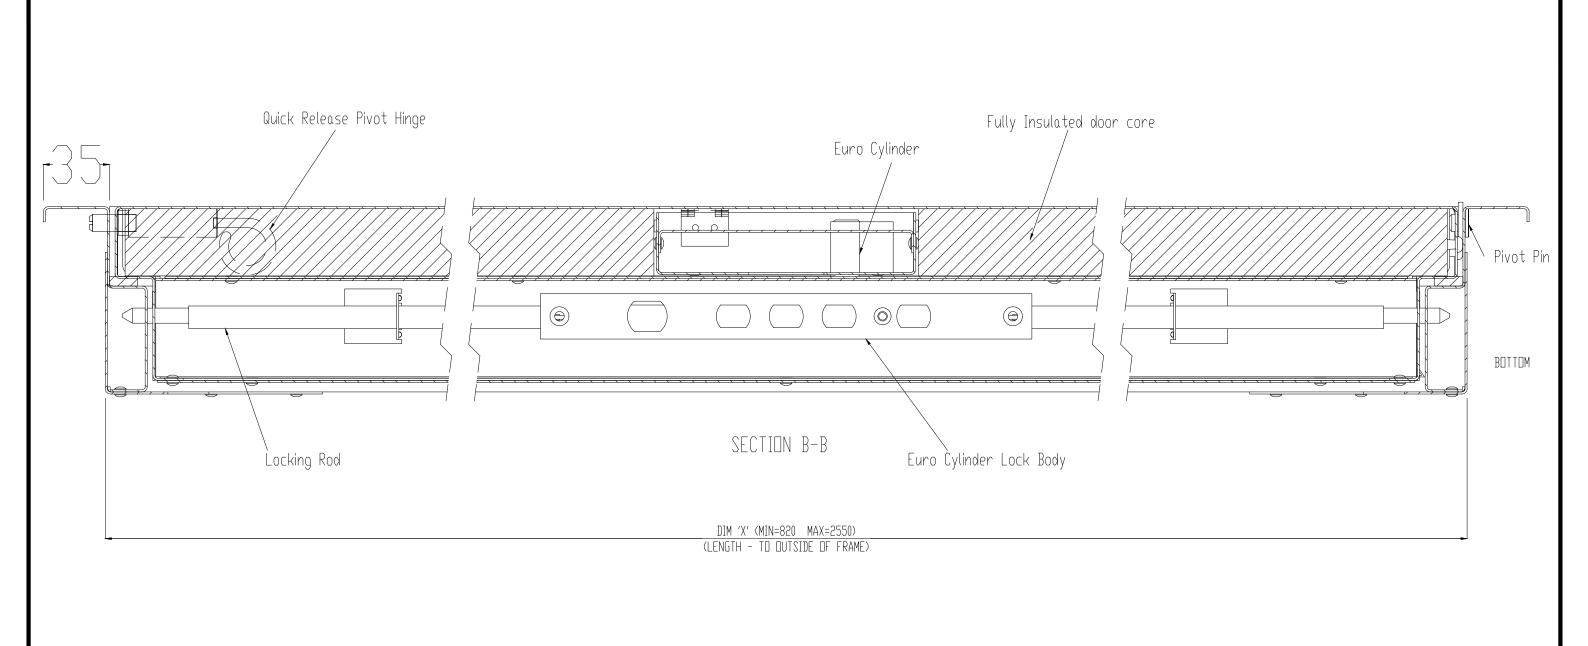

## DION RISER Doorset - Single

SINGLE DOOR 150 MINUTE FIRE RATED

EURO CYL 5-POINT LOCK ASSEMBLY WITH MULTIPLE LOCKING LOUNGES.

CISCO Ltd
Foxwood Industrial Park,
Foxwood Road
Chesterfield, S41 9RN

☐: 01246 572 288
☑: sales@ciscouk.co.uk